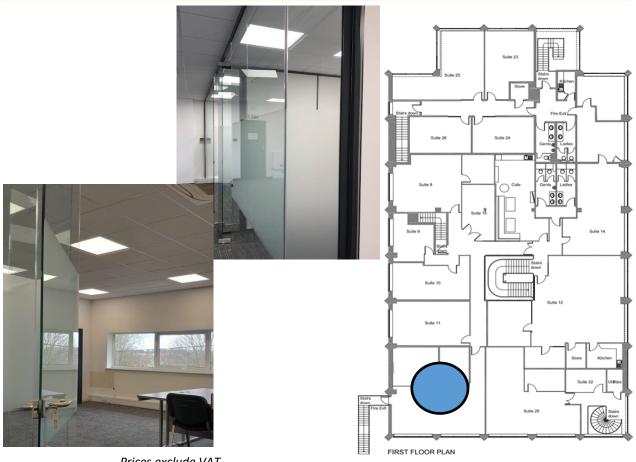

## SUITE 30

10-12 People

| The Portway | • | Centre | Limited |
|-------------|---|--------|---------|
|-------------|---|--------|---------|

- Located on the first floor
- Natural light
- LED lighting
- Comms box
- Air conditioning/heating
- Two complimentary car parking spaces
- **AVAILABLE MAY**

Prices exclude VAT

Staffed Reception (Monday—Friday)

- 24/7 access for tenants
- Onsite car parking & Bicycle Racks
- Boardroom availability
- High speed internet connection
- CCTV
- Shower Room
- Coffee Area & Kitchen Facilities