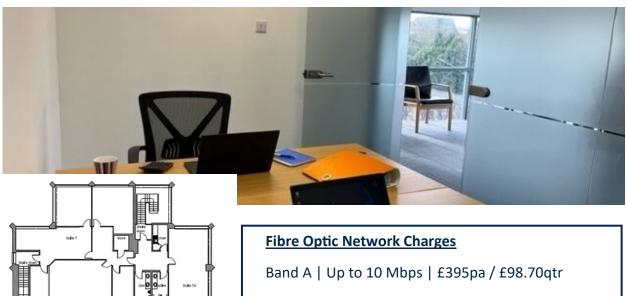

## SUITE 22

FIRST FLOOR PLAN 1:200 @ A4

1-3 People

The Portway • Centre Limited

A smaller, private, light and airy suite

Rent and Service Charges

£3300 Annually

or

£275 Monthly

- Located on the first floor in a peaceful part of the building
- Close to the boardroom
- Refurbished to a premium standard
- LED Lighting
- Air Conditioning/heating
- Fresh air ventilation
- AVAILABLE NOW

All prices exclude VAT

Higher bandwidth available. Uncontended fibre, comms cabinet with own router, firewall and WiFi.